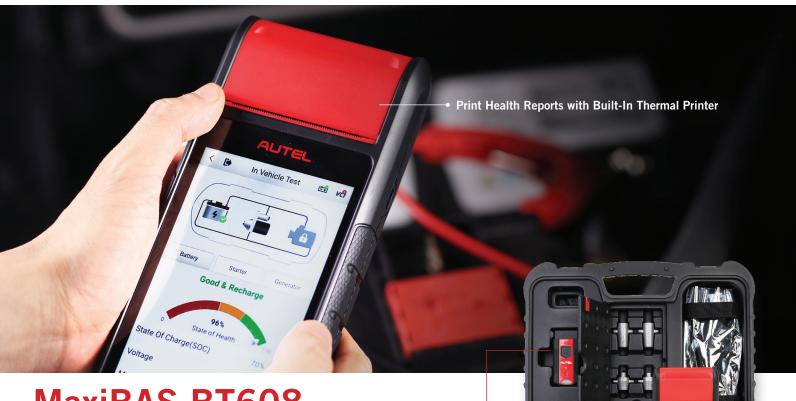

## **MaxiBAS BT608**

Battery and Electrical Diagnostics & Service

- Battery Health Report / Temperature Compensation / Cloud-based Service
- Battery Ratings: CCA, CA, MCA, JIS, DIN, SAE, IEC, EN, EN2, BCI, GB
- Test Flooded, AGM, AGM\_Spiral, EFB and GEL Batteries
- Test 6- and 12-volt Batteries: 100 3000 CCA
- Test 12- and 24-volt Cranking/Charging Systems

## ADAPTIVE CONDUCTANCE

- Reduce Battery Misdiagnosis
- Diagnose Low Capacity Batteries
- Reduce Charge & Retest for Discharged Batteries